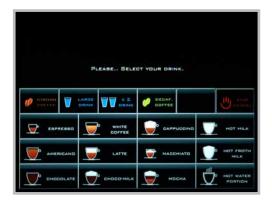

This flexible functionality allows the customer to choose from 12 different drinks. The touch screen makes drink selection easy and even allows you to run your own adverts.

up to 100 cups per day

- Can produce up to 100 cups per day.
- Uses fresh beans for the best possible drink quality.
- Intuitive touch screen, perfect for self service or staff use with minimal training.
- Choose from 12 different drinks, all of coffee shop quality, at the touch of a button.
- Full metal body ensures the HLF 3600i-ts is hard wearing, and has a simple yet elegant style.
- Built in 3.5lt water tank or can be mains fed.
- Twin boilers, separate steam and hot water, allow for a faster service.

#### User friendly experience

Touch screen drink selection makes choosing and ordering your drink an easy and fun experience.