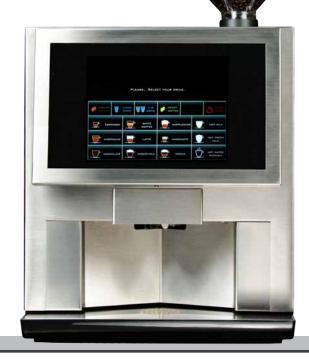

### HLF 3600i-ts

touch screen bean to cup coffee machine

#### Fresh Beans & Powdered Milk

Meet the HLF 3600i-ts. Modern technology meets classic style in this excellent bean to cup coffee machine.

The HLF 3600i-ts utilises fresh beans and powdered milk for great coffees with convenience and ease of cleaning. It also has an internal canister for hot chocolate.

This flexible functionality allows the customer to choose from 12 different drinks. The touch screen makes drink selection easy and even allows you to run your own adverts.

up to 100 cups per day

- Can produce up to 100 cups per day.
- Uses fresh beans for the best possible drink quality.
- Intuitive touch screen, perfect for self service or staff use with minimal training.
- Choose from 12 different drinks, all of coffee shop quality, at the touch of a button.
- Full metal body ensures the HLF 3600i-ts is hard wearing, and has a simple yet elegant style.
- Built in 3.5lt water tank or can be mains fed.
- Twin boilers, separate steam and hot water, allow for a faster service.