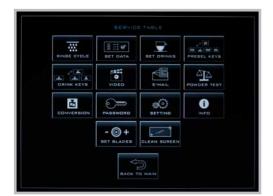

#### see the touch screen benefits

Our touch screen technology gives more than just the ability to select your drink.

Based on the Microsoft Windows XP® operating system with our custom built software installed, the HLF 3600i-ts provides features far beyond those of a humble coffee machine.

#### **Anywhere access**

With wired or Wi-Fi internet access, you can connect to the HLF 3600its from anywhere in the world. This allows you to check drink counters, change machine settings, upload your latest video advert or even send information by email.

#### Remote maintenance

With the internet connection our engineers can dial in, perform diagnostics and work on the machine remotely, making sure that any necessary downtime is kept to absolute minimum.