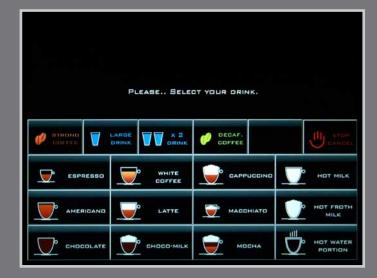

This flexible functionality allows the customer to choose from 12 different drinks. The touch screen makes drink selection easy and even allows you to run your own adverts.

up to 100 cups per day

- Can produce up to 100 cups per day.
- Uses fresh beans for the best possible drink quality.
- Intuitive touch screen, perfect for self service or staff use with minimal training.
- Choose from 12 different drinks, all of coffee shop quality, at the touch of a button.
- Full metal body ensures the HLF 3600i-ts is hard wearing, and has a simple yet elegant style.
- Built in 3.5lt water tank or can be mains fed.
- Twin boilers, separate steam and hot water, allow for a faster service.

#### User friendly experience

Touch screen drink selection makes choosing and ordering your drink an easy and fun experience.