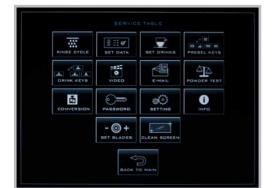

#### more than just a drink selection

#### see the touch screen benefits

Our touch screen technology gives more than just the ability to select your drink. Based on the Microsoft Windows XP<sup>®</sup> operating system with our custom built software installed, the HLF 5600f-ts provides features far beyond those of a humble coffee machine.

#### **User friendly experience**

Touch screen drink selection makes choosing and ordering your drink an easy and fun experience.

#### **Simplicity**

The HLF 5600f-ts is perfect for the self-service environment or for staff use with minimal training.

#### Advertising platform

The built in video player can be used to show your latest TV advert, in store promotion or can even be used by your staff to watch our video cleaning guides.

#### **Anywhere access**

With wired or Wi-Fi internet access, you can connect to the HLF 5600f-ts from anywhere in the world. This allows you to check drink counters, change machine settings, upload your latest video advert or even send information by email.

#### Remote maintenance

With the internet connection our engineers can dial in, perform diagnostics and work on the machine remotely, making sure that any necessary downtime is kept to absolute minimum.