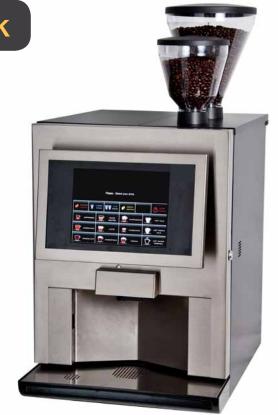

## HLF 5600f-ts

touch screen bean to cup coffee machine

Fresh Beans and Fresh Milk

The HLF 5600f-ts is our flagship bean to cup coffee machine. This high capacity machine combines technical excellence with versatility, convenience and clean simple styling. The HLF 5600f-ts utilises fresh beans and fresh milk for the best possible coffees, plus with 2 internal powder canisters it can also serve hot chocolate, mocha. The touch screen makes drink selection easy and even allows you to run your own adverts.

up to 500 cups per day

- Can produce up to 500 cups per day with the option of making 2 drinks at once.
- Dual bean hoppers and twin grinders allow for fresh bean and fresh bean decaf coffee.
- Uses fresh beans and fresh milk for the best possible drink quality.
- Intuitive touch screen, perfect for self service or staff use with minimal training.
- Choose from 12 different drinks, all of coffee shop quality, at the touch of a button.
- Full metal body ensures the HLF 5600f-ts is hard wearing, easy to clean and has a simple yet elegant style.
- Twin boilers, separate steam and hot water, allow for a faster service.
- Conical grinder blades for improved grinding and longer life.

### bean to cup coffee machine