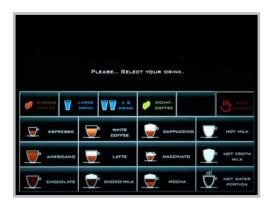

#### see the touch screen benefits

Our touch screen technology gives more than just the ability to select your drink. Based on the Microsoft Windows XP<sup>®</sup> operating system with our custom built software installed, the HLF 5600f-ts provides features far beyond those of a humble coffee machine.

#### **User friendly experience**

Touch screen drink selection makes choosing and ordering your drink an easy and fun experience.

#### **Simplicity**

The HLF 5600f-ts is perfect for the self-service environment or for staff use with minimal training.