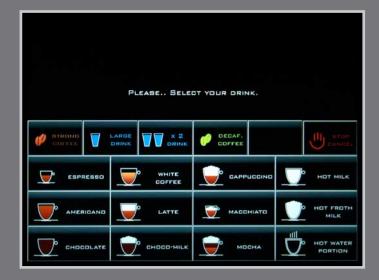

#### more than just a drink selection

#### see the touch screen benefits

Our touch screen technology gives more than just the ability to select your drink. Based on the Microsoft Windows XP<sup>®</sup> operating system with our custom built software installed, the HLF 5600f-ts provides features far beyond those of a humble coffee machine.

#### **User friendly experience**

Touch screen drink selection makes choosing and ordering your drink an easy and fun experience.

# call for a free demonstration

- 12 drink selections
- Pre-select Strong / Large / Decaf / x2 Drinks
- Up to 500 cups / day
- Can produce 2 drinks at once
- Automatic cleaning cycle
- De-scaling program
- Ground coffee counter ( Programmable )
- Mains water fed