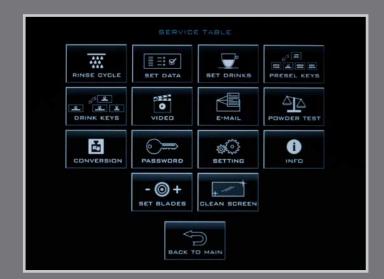

#### **Anywhere access**

With wired or Wi-Fi internet access, you can connect to the HLF 5600f-ts from anywhere in the world. This allows you to check drink counters, change machine settings, upload your latest video advert or even send information by email.

#### Remote maintenance

With the internet connection our engineers can dial in, perform diagnostics and work on the machine remotely, making sure that any necessary downtime is kept to absolute minimum.

Intuitive touch screen, perfect for self service or staff use with minimal training.

Intelligent service menu allows for easy setting and remote access.

Supplied by: