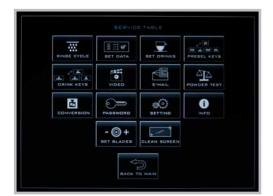

#### **Anywhere access**

With wired or Wi-Fi internet access, you can connect to the HLF 5600its from anywhere in the world. This allows you to check drink counters, change machine settings, upload your latest video advert or even send information by email.

#### Remote maintenance

With the internet connection our engineers can dial in, perform diagnostics and work on the machine remotely, making sure that any necessary downtime is kept to absolute minimum.