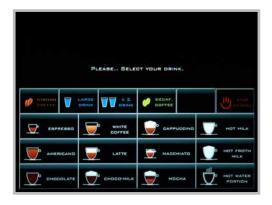

#### User friendly experience

Touch screen drink selection makes choosing and ordering your drink an easy and fun experience.

#### **Simplicity**

The HLF 5600i-ts is perfect for the self-service environment or for staff use with minimal training.