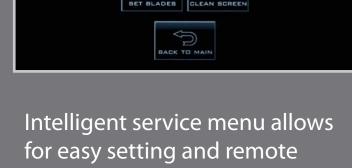

#### Remote maintenance

With the internet connection our engineers can dial in, perform diagnostics and work on the machine remotely, making sure that any necessary downtime is kept to absolute minimum.

≣ = 8′

■Weight - 45Kg

\*\*\*

Ð

access.

Intuitive touch screen, perfect for self service or staff use with minimal training.

Supplied by: