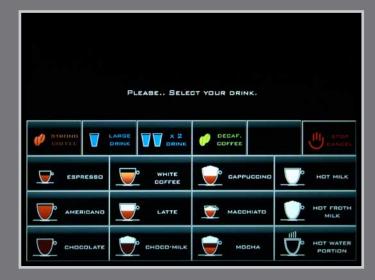

#### see the touch screen benefits

Our touch screen technology gives more than just the ability to select your drink.

Based on the Microsoft Windows XP<sup>®</sup> operating system with our custom built software installed, the HLF 5600i-ts provides features far beyond those of a humble coffee machine.

#### User friendly experience

Touch screen drink selection makes choosing and ordering your drink an easy and fun experience.

# call for a free demonstration

0

- 12 drink selections
- Pre-select Strong / Large / Decaf / x2 Drinks
- Up to 500 cups / day
- Can produce 2 drinks at once
- Automatic cleaning cycle
- De-scaling program
- Ground coffee counter ( Programmable )
- Mains water fed