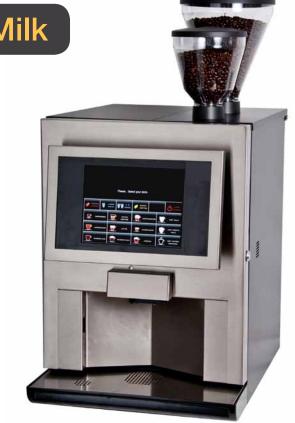

### HLF 5600i-ts

touch screen bean to cup coffee machine

Fresh Beans & Powdered Milk

The HLF 5600i-ts is our flagship bean to cup coffee machine. This high capacity machine combines technical excellence with versatility, convenience and clean simple styling. Fresh beans and powdered milk make for great coffees with convenience and ease of cleaning. An internal canister also allows for hot chocolate and mocha. The touch screen makes drink selection easy and even allows you to run your own adverts.

up to 500 cups per day

- Can produce up to 500 cups per day with the option of making 2 drinks at once.
- Dual bean hoppers and twin grinders allow for fresh bean and fresh bean decaf coffee.
- Uses fresh beans for the best possible drink quality.
- Intuitive touch screen, perfect for self service or staff use with minimal training.
- Choose from 12 different drinks, all of coffee shop quality, at the touch of a button.
- Full metal body ensures the HLF 5600i-ts is hard wearing, easy to clean and has a simple yet elegant style.
- Twin boilers, separate steam and hot water, allow for a faster service.
- Conical grinder blades for improved grinding and longer life.